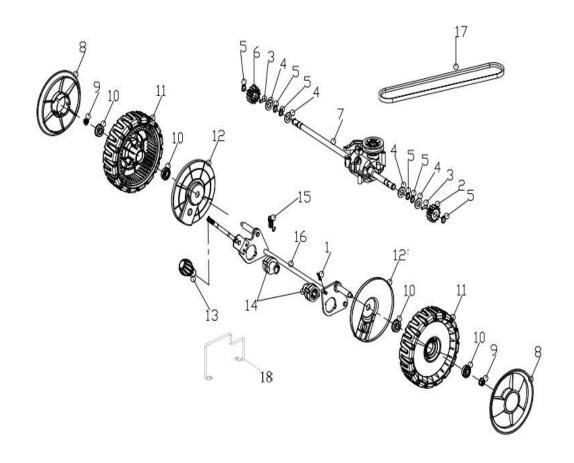

| 1  | R type pin                   | 1 |
|----|------------------------------|---|
| 2  | Ratchet Wheel L              | 1 |
| 3  | bratchet pin                 | 2 |
| 4  | selfpropelled ratchet washer | 4 |
| 5  | spring washer                | 6 |
| 6  | Ratchet Wheel L              | 1 |
| 7  | self-propelled assy.         | 1 |
| 8  | outer cover of hub           | 2 |
| 9  | Self-locking nut             | 2 |
| 10 | wheel punch bearing          | 4 |
| 11 | wheel assy.                  | 2 |
| 12 | inner cover of hub           | 2 |
| 13 | height adjustment ball       | 1 |
| 14 | rear wheel axle sleeve       | 2 |
| 15 | selfpropelled spring         | 1 |
| 16 | rear drive assy.             | 1 |

| 17 | v belt       | 1 |
|----|--------------|---|
| 18 | Brake spring | 1 |

| 1  | lock washer                   | lock washer                            | 2 |
|----|-------------------------------|----------------------------------------|---|
| 2  | rear discharge cover          | rear discharge cover                   | 1 |
| 3  | cover spring                  | cover spring                           | 1 |
| 4  | Shaft for rear discharge cove | Shaft for rear discharge cover         | 1 |
| 5  | air-out board of fabric grass | air-out board of fabric grass bag cove | 1 |
| 6  | protection board of grass bag | protection board of grass bag          | 1 |
| 7  | top of grass box              | top of grass box                       | 1 |
| 8  | Gasket                        | Gasket                                 | 4 |
| 9  | Phillips flat head self       | Phillips flat head self tapping screw  | 4 |
|    | tapping screw                 |                                        |   |
| 10 | plastic top frame             | plastic top frame                      | 1 |
| 11 | fabric grass bag              | fabric grass bag                       | 1 |