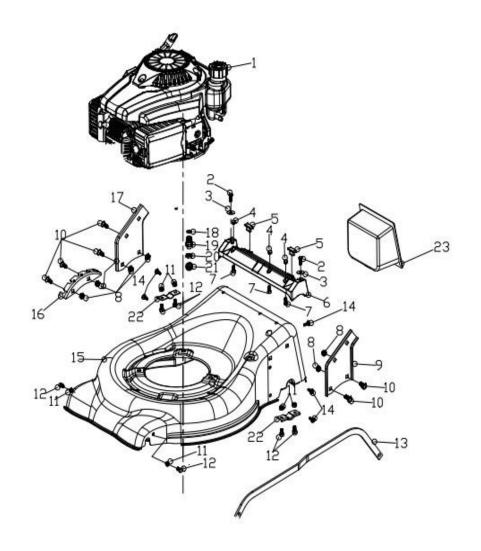

| 1  | petrol engine                         | 1 |
|----|---------------------------------------|---|
| 2  | Phillips flat head self tapping screw | 2 |
| 3  | Large flat washer                     | 2 |
| 4  | Self-locking nut                      | 3 |
| 5  | rear discharge base                   | 2 |
| 6  | rear discharge base                   | 1 |
| 7  | Bolt                                  | 3 |
| 8  | Hex lock nut                          | 6 |
| 9  | right bracket                         | 1 |
| 10 | Half round head square neck bolts     | 6 |
| 11 | Self-locking nut                      | 6 |
| 12 | Bolt                                  | 6 |
| 13 | Height Adjustment Pull Rod            | 1 |

| 14 | Phillips flat head self tapping screw | 5 |
|----|---------------------------------------|---|
| 15 | deck assy.                            | 1 |
| 16 | height adjustment board               | 1 |
| 17 | right bracket                         | 1 |
| 18 | "0" ring                              | 1 |
| 19 | inlet                                 | 1 |
| 20 | Pipe connector nut                    | 1 |
| 21 | cable stopper                         | 1 |
| 22 | Displacement pressure plate after     | 2 |
| 23 | mulching plug                         | 1 |