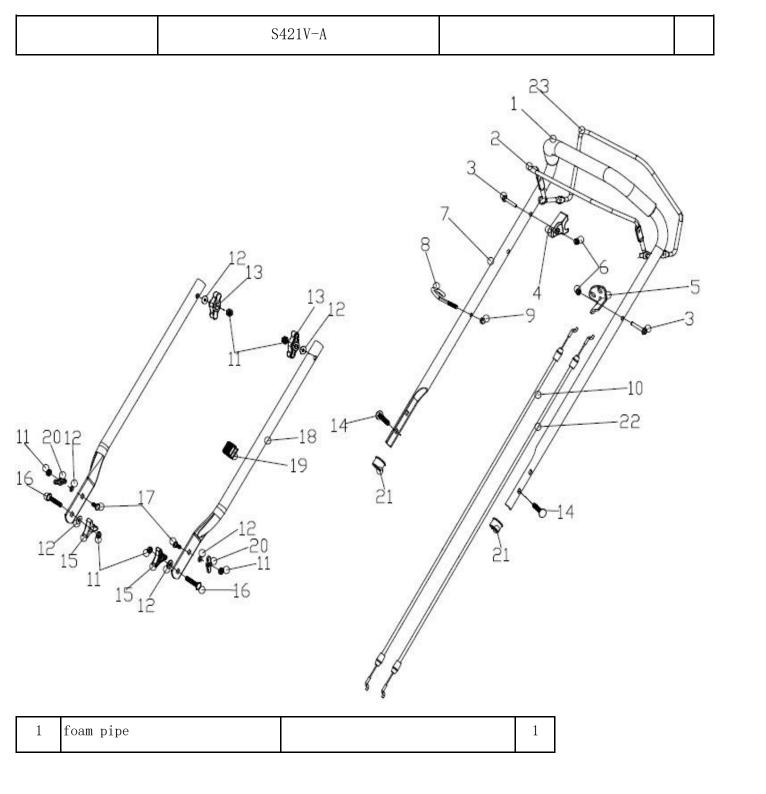

| 9  | v belt      |  |
|----|-------------|--|
| 10 | Hexagon nut |  |

| 2  | stop lever                        | 1 |
|----|-----------------------------------|---|
| 3  | Bolt                              | 2 |
| 4  | lever guard                       | 1 |
| 5  | Brake Cable Assy plate            | 1 |
| 6  | Self-locking nut                  | 2 |
| 7  | upper handrail                    | 1 |
| 8  | Rope Guide                        | 1 |
| 9  | Cap nut                           | 2 |
| 10 | brake cable                       | 1 |
| 11 | Hexagon nut                       | 6 |
| 12 | flat washer                       | 6 |
| 13 | thick knob                        | 2 |
| 14 | heterotypic carriage bolts        | 2 |
| 15 | triangle knob                     | 2 |
| 16 | Half round head square neck bolts | 2 |
| 17 | Half round head square neck bolts | 2 |
| 18 | lower handrail                    | 2 |
| 19 | fastener                          | 1 |
| 20 | thin knob                         | 2 |
| 21 | handrail stopper                  | 2 |
| 22 | selfpropelled cable               | 1 |
| 23 | Self-propelled Lever              | 1 |