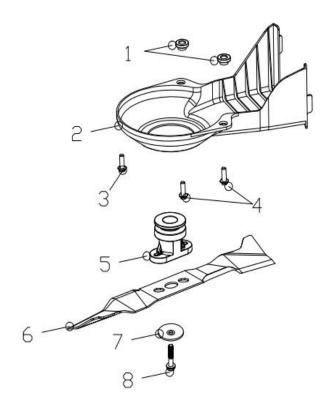

| 1 | Chassis bushing       | 2 |
|---|-----------------------|---|
| 2 | belt cover            | 1 |
| 3 | Hex flange bolts      | 1 |
| 4 | Hex flange bolts      | 2 |
| 5 | Blade Adapter         | 1 |
| 6 | Blade                 | 1 |
| 7 | blade washer          | 1 |
| 8 | Inch hex flange bolts | 1 |