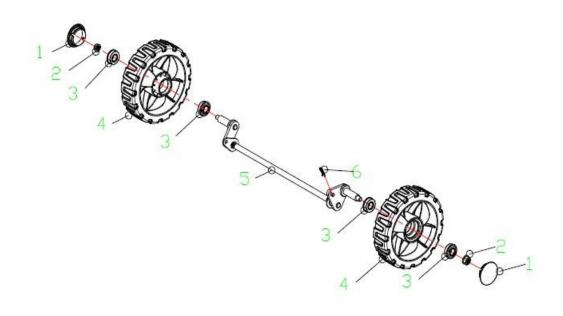

| 1 | outer cover of hub  | 2 |
|---|---------------------|---|
| 2 | Self-locking nut    | 2 |
| 3 | wheel punch bearing | 4 |
| 4 | wheel assy.         | 2 |
| 5 | front drive assy.   | 1 |
| 6 | R type pin          | 1 |