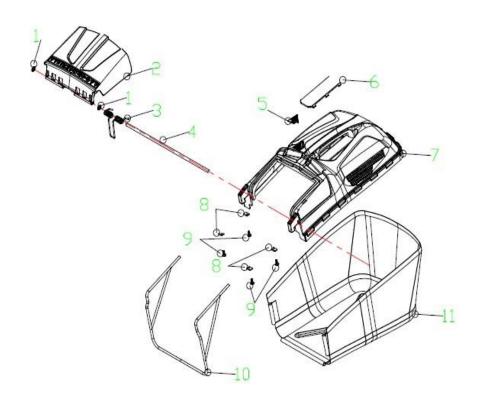

| 17 | v belt       | 1 |
|----|--------------|---|
| 18 | Brake spring | 1 |

| 1  | lock washer                   | lock washer                            | 2 |
|----|-------------------------------|----------------------------------------|---|
| 2  | rear discharge cover          | rear discharge cover                   | 1 |
| 3  | cover spring                  | cover spring                           | 1 |
| 4  | Shaft for rear discharge cove | Shaft for rear discharge cover         | 1 |
| 5  | air-out board of fabric grass | air-out board of fabric grass bag cove | 1 |
| 6  | protection board of grass bag | protection board of grass bag          | 1 |
| 7  | top of grass box              | top of grass box                       | 1 |
| 8  | Gasket                        | Gasket                                 | 4 |
| 9  | Phillips flat head self       | Phillips flat head self tapping screw  | 4 |
|    | tapping screw                 |                                        |   |
| 10 | plastic top frame             | plastic top frame                      | 1 |
| 11 | fabric grass bag              | fabric grass bag                       | 1 |